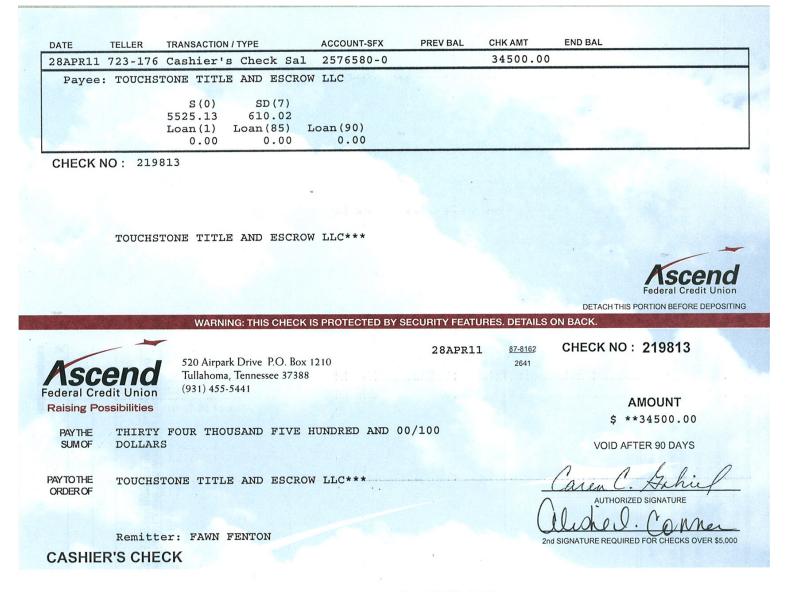

|                                                                                                                                                                        | shp Copy<br>cend<br>redit Union                                                                                                                                                                                                                                                                                                    |
|------------------------------------------------------------------------------------------------------------------------------------------------------------------------|------------------------------------------------------------------------------------------------------------------------------------------------------------------------------------------------------------------------------------------------------------------------------------------------------------------------------------|
| Raising I                                                                                                                                                              | Pessibilities                                                                                                                                                                                                                                                                                                                      |
| ASCEND FEDERAL C<br>P.O. BOX 1210<br>TULLAHOMA<br>TN 37388<br>ACCT: 2576580<br>FAWN FENTON                                                                             | REDIT UNION                                                                                                                                                                                                                                                                                                                        |
| ACCOUNT~SF<br>TO AUTO<br>2576580-L1<br>BALANCE:<br>PREVIOUS:<br>PRINCIPAL:<br>INTEREST:<br>CARRYOVER:<br>TO SHARE<br>2576580-S0<br>BALANCE:<br>PREVIOUS:<br>AVAILABLE: | AMOUNT SEQ<br>1347.41 181 amount put towards Privs<br>0.00 current car loan resulting balance<br>1346.88<br>1346.887 _ amount owed on can to date<br>0.53<br>10797.02 remainder of Vangoard checks<br>10797.02 182 Vangvard checks remainder deposit to Savings<br>10817.60 current resulting savings balance<br>20.58<br>10812.60 |
| CHECKS:                                                                                                                                                                | 12144.43 - Total Vanguard checks                                                                                                                                                                                                                                                                                                   |
| 7092588 <mark>23 oct</mark><br>BR 8 TLR 7                                                                                                                              | 09 11:54AM<br>54                                                                                                                                                                                                                                                                                                                   |
| IMPOR                                                                                                                                                                  | TANT NOTICE                                                                                                                                                                                                                                                                                                                        |
| PEMINDER Ascend Federa                                                                                                                                                 | a Cradit Usien dras not guarantea                                                                                                                                                                                                                                                                                                  |

FAWN'S TOTAL RETIREMENT DISTRIBUTION (After 2007–2008 Financial Crisis) DEPOSITED IN ASCEND JOINT HOUSE INVESTMENT FUND on 10/23/2009

\$12,144.43