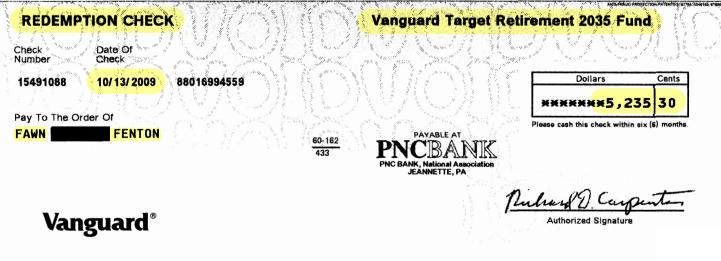

https://rico.jefffenton.com/evidence/2011-04-29\_1986-sunnyside-premarital-assets-invested.pdf

OCTOBER 13, 2009

**VFTC - CUSTODIAN ROTH IRA** 

Vanguard Target Retirement 2035 Fund

ACCOUNT VALUE \$.00 FUND NUMBER 305 ACCOUNT NUMBER 88016994559 CHECK NUMBER 15491088

### CHECK CONFIRMATION

ACCOUNT SERVICE CALL 1-800-662-2739

¥

| Trade<br>Date             | Transaction<br>Description | Dollar<br>Amount                 | Share<br>Price | Share<br>Amount                        | Shares<br>Owned     |
|---------------------------|----------------------------|----------------------------------|----------------|----------------------------------------|---------------------|
|                           | BEGINNING BALANCE          |                                  |                |                                        | 456.037             |
| 10/13                     | Early roth distribution    | -5,235.30                        | 11.48          | -456.03                                | 57                  |
|                           |                            |                                  |                |                                        |                     |
|                           |                            |                                  |                |                                        |                     |
|                           |                            |                                  |                |                                        |                     |
|                           |                            |                                  |                | $E_{\rm eff} = 10^{-1}$                |                     |
|                           |                            |                                  |                | ······································ |                     |
|                           |                            |                                  |                |                                        |                     |
|                           |                            |                                  |                |                                        |                     |
|                           |                            |                                  |                |                                        |                     |
|                           |                            |                                  |                |                                        |                     |
| AID THIS<br>ALENDA<br>EAR |                            | Short-term <del>I</del><br>Gains | Lo<br>Ga       |                                        | OTAL<br>STRIBUTIONS |

FAWN'S TOTAL RETIREMENT DISTRIBUTION (After 2007–2008 Financial Crisis) DEPOSITED IN ASCEND JOINT HOUSE INVESTMENT FUND on 10/23/2009

\$12,144.43