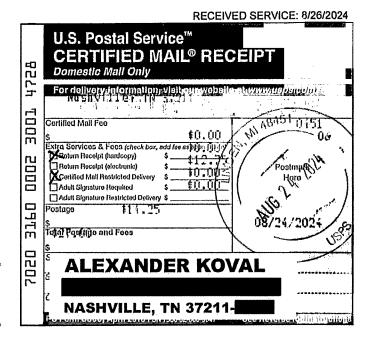

|                                                                                                              | DISTRICT COURT                                                |
|--------------------------------------------------------------------------------------------------------------|---------------------------------------------------------------|
|                                                                                                              | for the rict of Michigan                                      |
| JEFFREY RYAN FENTON  Plaintiff(s)  v.  VIRGINIA LEE STORY et al.,                                            | ) ) ) ) ) Civil Action No. 1:23-cv-1097 )                     |
| Defendant(s)                                                                                                 | )                                                             |
| SUMMONS IN                                                                                                   | A CIVIL ACTION                                                |
| To: (Defendant's name and address)  Alexander Sergey Koval  Nashville, TN 37211                              |                                                               |
| A lawsuit has been filed against you.                                                                        |                                                               |
| are the United States or a United States agency, or an office                                                |                                                               |
| If you fail to respond, judgment by default will be You also must file your answer or motion with the court. | entered against you for the relief demanded in the complaint. |
|                                                                                                              | CLERK OF COURT                                                |
| Date:1/2/2024                                                                                                |                                                               |

Date: \_\_\_\_\_1/2/2024

|                                                                 | UNITED STATE                                                  | ES DISTRICT COURT                                                                                                                                                                                                                                            |
|-----------------------------------------------------------------|---------------------------------------------------------------|--------------------------------------------------------------------------------------------------------------------------------------------------------------------------------------------------------------------------------------------------------------|
|                                                                 | Western Di                                                    | for the istrict of Michigan                                                                                                                                                                                                                                  |
| JEFFREY RYA  Plaintiff v.                                       |                                                               | ) ) ) ) ) Civil Action No. 1:23-cv-1097 )                                                                                                                                                                                                                    |
| VIRGINIA LEE S                                                  | TORY et al.,                                                  | )<br>)                                                                                                                                                                                                                                                       |
| Defendan                                                        | nt(s)                                                         | )                                                                                                                                                                                                                                                            |
|                                                                 | SUMMONS I                                                     | IN A CIVIL ACTION                                                                                                                                                                                                                                            |
| To: (Defendant's name and address                               | Alexander Sergey Koval Nashville, TN 37211                    | 6                                                                                                                                                                                                                                                            |
| A lawsuit has been fi                                           | led against you.                                              |                                                                                                                                                                                                                                                              |
| are the United States or a Uni<br>P. 12 (a)(2) or (3) — you mus | ted States agency, or an of<br>at serve on the plaintiff an a | n you (not counting the day you received it) — or 60 days if yo ficer or employee of the United States described in Fed. R. Civ answer to the attached complaint or a motion under Rule 12 of otion must be served on the plaintiff or plaintiff's attorney, |
| If you fail to respond.<br>You also must file your answe        |                                                               | be entered against you for the relief demanded in the complaint                                                                                                                                                                                              |
|                                                                 |                                                               | CLERK OF COURT                                                                                                                                                                                                                                               |
|                                                                 |                                                               | _                                                                                                                                                                                                                                                            |