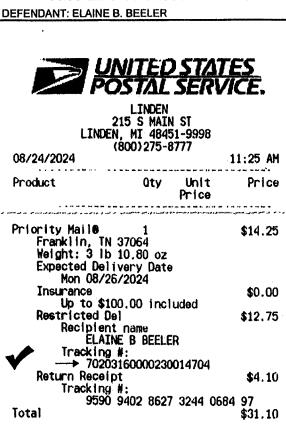

| AO 440 (Acv. 00/12) Sullimons in a Civil Action                                                                       |                                                                                                                                                                                                                                                             |
|-----------------------------------------------------------------------------------------------------------------------|-------------------------------------------------------------------------------------------------------------------------------------------------------------------------------------------------------------------------------------------------------------|
| UNITED STATE                                                                                                          | S DISTRICT COURT                                                                                                                                                                                                                                            |
| Western Dis                                                                                                           | for the strict of Michigan                                                                                                                                                                                                                                  |
| JEFFREY RYAN FENTON  Plaintiff(s)  v.                                                                                 | ) ) ) ) Civil Action No. 1:23-cv-1097                                                                                                                                                                                                                       |
| VIRGINIA LEE STORY et al.,                                                                                            | )<br>)                                                                                                                                                                                                                                                      |
| Defendant(s)                                                                                                          | )                                                                                                                                                                                                                                                           |
| SUMMONS I                                                                                                             | N A CIVIL ACTION                                                                                                                                                                                                                                            |
| To: (Defendant's name and address) Elaine Beaty Beeler Franklin, TN 37064                                             | 61                                                                                                                                                                                                                                                          |
| A lawsuit has been filed against you.                                                                                 |                                                                                                                                                                                                                                                             |
| are the United States or a United States agency, or an off P. 12 (a)(2) or (3) — you must serve on the plaintiff an a | you (not counting the day you received it) — or 60 days if you ficer or employee of the United States described in Fed. R. Civ. answer to the attached complaint or a motion under Rule 12 of tion must be served on the plaintiff or plaintiff's attorney, |
| If you fail to respond, judgment by default will be You also must file your answer or motion with the court.          | be entered against you for the relief demanded in the complaint.                                                                                                                                                                                            |
|                                                                                                                       | CLERK OF COURT                                                                                                                                                                                                                                              |
| Date: 1/2/2024                                                                                                        |                                                                                                                                                                                                                                                             |