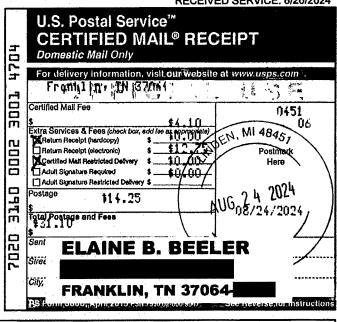

| AO 440 (Acv. 00/12) Sullimons in a Civil Action                                                                       |                                                                                                                                                                                                                                                             |
|-----------------------------------------------------------------------------------------------------------------------|-------------------------------------------------------------------------------------------------------------------------------------------------------------------------------------------------------------------------------------------------------------|
| UNITED STATE                                                                                                          | S DISTRICT COURT                                                                                                                                                                                                                                            |
| Western Dis                                                                                                           | for the strict of Michigan                                                                                                                                                                                                                                  |
| JEFFREY RYAN FENTON  Plaintiff(s)  v.                                                                                 | ) ) ) ) Civil Action No. 1:23-cv-1097                                                                                                                                                                                                                       |
| VIRGINIA LEE STORY et al.,                                                                                            | )<br>)                                                                                                                                                                                                                                                      |
| Defendant(s)                                                                                                          | )                                                                                                                                                                                                                                                           |
| SUMMONS I                                                                                                             | N A CIVIL ACTION                                                                                                                                                                                                                                            |
| To: (Defendant's name and address) Elaine Beaty Beeler Franklin, TN 37064                                             | 61                                                                                                                                                                                                                                                          |
| A lawsuit has been filed against you.                                                                                 |                                                                                                                                                                                                                                                             |
| are the United States or a United States agency, or an off P. 12 (a)(2) or (3) — you must serve on the plaintiff an a | you (not counting the day you received it) — or 60 days if you ficer or employee of the United States described in Fed. R. Civ. answer to the attached complaint or a motion under Rule 12 of tion must be served on the plaintiff or plaintiff's attorney, |
| If you fail to respond, judgment by default will be You also must file your answer or motion with the court.          | be entered against you for the relief demanded in the complaint.                                                                                                                                                                                            |
|                                                                                                                       | CLERK OF COURT                                                                                                                                                                                                                                              |
| Date: 1/2/2024                                                                                                        |                                                                                                                                                                                                                                                             |