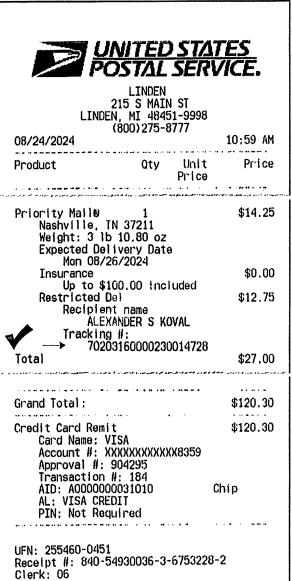

|                                                                                                              | DISTRICT COURT                                                |
|--------------------------------------------------------------------------------------------------------------|---------------------------------------------------------------|
|                                                                                                              | for the rict of Michigan                                      |
| JEFFREY RYAN FENTON  Plaintiff(s)  v.  VIRGINIA LEE STORY et al.,                                            | ) ) ) ) ) Civil Action No. 1:23-cv-1097 )                     |
| Defendant(s)                                                                                                 | )                                                             |
| SUMMONS IN                                                                                                   | A CIVIL ACTION                                                |
| To: (Defendant's name and address)  Alexander Sergey Koval  Nashville, TN 37211                              |                                                               |
| A lawsuit has been filed against you.                                                                        |                                                               |
| are the United States or a United States agency, or an office                                                |                                                               |
| If you fail to respond, judgment by default will be You also must file your answer or motion with the court. | entered against you for the relief demanded in the complaint. |
|                                                                                                              | CLERK OF COURT                                                |
| Date:1/2/2024                                                                                                |                                                               |

Date: \_\_\_\_\_1/2/2024

|                                                                 | UNITED STATE                                                  | ES DISTRICT COURT                                                                                                                                                                                                                                            |
|-----------------------------------------------------------------|---------------------------------------------------------------|--------------------------------------------------------------------------------------------------------------------------------------------------------------------------------------------------------------------------------------------------------------|
|                                                                 | Western Di                                                    | for the istrict of Michigan                                                                                                                                                                                                                                  |
| JEFFREY RYA  Plaintiff v.                                       |                                                               | ) ) ) ) ) Civil Action No. 1:23-cv-1097 )                                                                                                                                                                                                                    |
| VIRGINIA LEE S                                                  | TORY et al.,                                                  | )<br>)                                                                                                                                                                                                                                                       |
| Defendan                                                        | nt(s)                                                         | )                                                                                                                                                                                                                                                            |
|                                                                 | SUMMONS I                                                     | IN A CIVIL ACTION                                                                                                                                                                                                                                            |
| To: (Defendant's name and address                               | Alexander Sergey Koval Nashville, TN 37211                    | 6                                                                                                                                                                                                                                                            |
| A lawsuit has been fi                                           | led against you.                                              |                                                                                                                                                                                                                                                              |
| are the United States or a Uni<br>P. 12 (a)(2) or (3) — you mus | ted States agency, or an of<br>at serve on the plaintiff an a | n you (not counting the day you received it) — or 60 days if yo ficer or employee of the United States described in Fed. R. Civ answer to the attached complaint or a motion under Rule 12 of otion must be served on the plaintiff or plaintiff's attorney, |
| If you fail to respond.<br>You also must file your answe        |                                                               | be entered against you for the relief demanded in the complaint                                                                                                                                                                                              |
|                                                                 |                                                               | CLERK OF COURT                                                                                                                                                                                                                                               |
|                                                                 |                                                               | _                                                                                                                                                                                                                                                            |