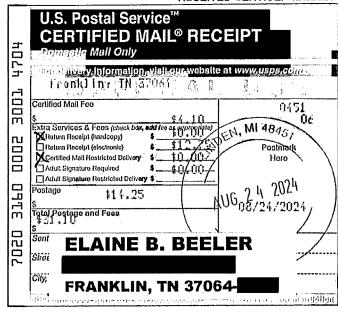

| AO 440 (Acv. 00/12) Sullimons in a Civil Action                                                                       |                                                                                                                                                                                                                                                             |
|-----------------------------------------------------------------------------------------------------------------------|-------------------------------------------------------------------------------------------------------------------------------------------------------------------------------------------------------------------------------------------------------------|
| UNITED STATE                                                                                                          | S DISTRICT COURT                                                                                                                                                                                                                                            |
| Western Dis                                                                                                           | for the strict of Michigan                                                                                                                                                                                                                                  |
| JEFFREY RYAN FENTON  Plaintiff(s)  v.                                                                                 | ) ) ) ) Civil Action No. 1:23-cv-1097                                                                                                                                                                                                                       |
| VIRGINIA LEE STORY et al.,                                                                                            | )<br>)                                                                                                                                                                                                                                                      |
| Defendant(s)                                                                                                          | )                                                                                                                                                                                                                                                           |
| SUMMONS I                                                                                                             | N A CIVIL ACTION                                                                                                                                                                                                                                            |
| To: (Defendant's name and address) Elaine Beaty Beeler Franklin, TN 37064                                             | 61                                                                                                                                                                                                                                                          |
| A lawsuit has been filed against you.                                                                                 |                                                                                                                                                                                                                                                             |
| are the United States or a United States agency, or an off P. 12 (a)(2) or (3) — you must serve on the plaintiff an a | you (not counting the day you received it) — or 60 days if you ficer or employee of the United States described in Fed. R. Civ. answer to the attached complaint or a motion under Rule 12 of tion must be served on the plaintiff or plaintiff's attorney, |
| If you fail to respond, judgment by default will be You also must file your answer or motion with the court.          | be entered against you for the relief demanded in the complaint.                                                                                                                                                                                            |
|                                                                                                                       | CLERK OF COURT                                                                                                                                                                                                                                              |
| Date: 1/2/2024                                                                                                        |                                                                                                                                                                                                                                                             |