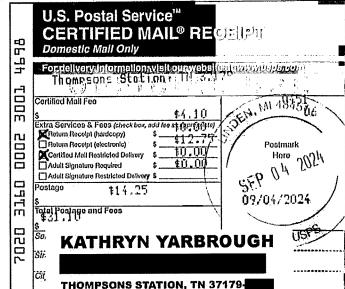

|                                                                                                              | S DISTRICT COURT                                                |
|--------------------------------------------------------------------------------------------------------------|-----------------------------------------------------------------|
|                                                                                                              | for the                                                         |
| Western Dis                                                                                                  | trict of Michigan                                               |
|                                                                                                              | )                                                               |
| JEFFREY RYAN FENTON                                                                                          | ) "<br>}                                                        |
| Plaintiff(s)                                                                                                 | <b>)</b>                                                        |
| v.                                                                                                           | ) Civil Action No. 1:23-cv-1097                                 |
|                                                                                                              | · ·                                                             |
| VIRGINIA LEE STORY et al.,                                                                                   | <b>}</b>                                                        |
| Defendant(s)                                                                                                 | )                                                               |
| SUMMONS IN                                                                                                   | N A CIVIL ACTION                                                |
| To: (Defendant's name and address)  Kathryn Lynn Yarbrough  Thompsons Station, TN 3                          | 7179                                                            |
| A lawsuit has been filed against you.                                                                        | ก                                                               |
| are the United States or a United States agency, or an offi                                                  |                                                                 |
| If you fail to respond, judgment by default will be You also must file your answer or motion with the court. | e entered against you for the relief demanded in the complaint. |
|                                                                                                              | CLERK OF COURT                                                  |
| Date: 1/2/2024                                                                                               |                                                                 |

Date: <u>1/2/2024</u>

| 710 440 (Ref. 00/12) Santanone in a Civil Action                                                                      |                                                                                                                                                                                                                                                                   |
|-----------------------------------------------------------------------------------------------------------------------|-------------------------------------------------------------------------------------------------------------------------------------------------------------------------------------------------------------------------------------------------------------------|
| United State                                                                                                          | ES DISTRICT COURT                                                                                                                                                                                                                                                 |
| Western Dis                                                                                                           | for the strict of Michigan                                                                                                                                                                                                                                        |
| JEFFREY RYAN FENTON  Plaintiff(s)  v.                                                                                 | ) ) ) ) ) Civil Action No. 1:23-cv-1097                                                                                                                                                                                                                           |
| VIRGINIA LEE STORY et al.,  Defendant(s)                                                                              | )<br>)<br>)<br>)                                                                                                                                                                                                                                                  |
| SUMMONS I                                                                                                             | N A CIVIL ACTION                                                                                                                                                                                                                                                  |
| To: (Defendant's name and address)  Kathryn Lynn Yarbrough Thompsons Station, TN 3                                    |                                                                                                                                                                                                                                                                   |
| are the United States or a United States agency, or an off P. 12 (a)(2) or (3) — you must serve on the plaintiff an a | you (not counting the day you received it) — or 60 days if you ficer or employee of the United States described in Fed. R. Civ. answer to the attached complaint or a motion under Rule 12 of a position must be served on the plaintiff or plaintiff's attorney, |
| If you fail to respond, judgment by default will be You also must file your answer or motion with the court.          | ວe entered against you for the relief demanded in the complaint.                                                                                                                                                                                                  |
|                                                                                                                       | CLERK OF COURT                                                                                                                                                                                                                                                    |