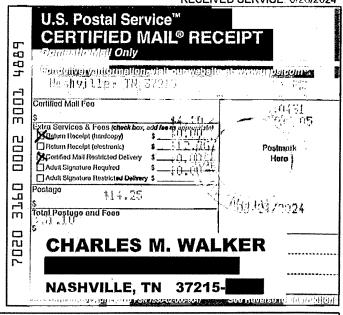

|    |
| Insurance                                          |          |                                         | \$0.  | 00 |
| Up to \$100<br>Fermicated Del<br>Recipient (       |          | rided                                   | \$12. | 75 |
| CHARLE                                             | S M WALK | KER                                     |       |    |
| Tracking #<br>7020310<br>Return Receipt            |          | 014889                                  | \$4.  | 10 |

Grand Total: \$200.20 Credit Card Remit \$200.20 Card Name: VISA Account #: XXXXXXXXXXXXX8359 Approval #: 314260 Transaction #: 188 AID: A000000031010 Chip AL: VISA CREDIT PIN: Not Required

Tracking #: 9590 9402 8627 3244 0681 83

UFN: 253200-0431

Receipt #: 840-54930020-3-6269723-1

Clerk: 05

Total



USPS TRACKING#

First-Class Mail Postage & Fees Paid USPS Permit No. G-10

9590 9402 8627 3244 0681 83

**United States Postal Service**  Sender: Please print your name, address, and ZIP+49 in this box

# 17195 SILVER PKWY PMB #150

FENTON, MI 48430-3426

յի հերբին անրդի իկրդանոր կրդուկին ընկին ի անհիչի ընկուլի ու ի

#### SENDER: COMPLETE THIS SECTION

- Complete items 1, 2, and 3.
- Print your name and address on the reverse so that we can return the card to you.
- Attach this card to the back of the malipiece. or on the front if space permits.
- 1. Article Addressed to:

# CHARLES M. WALKER

NASHVILLE, TN 37215-

9590 9402 8627 3244 0681 83

2. Article Number (Transfer from service label) 7020 3160 0002 3001 4889

PS Form 3811, July 2020 PSN 7530-02-000-9053

#### COMPLETE THIS SECTION