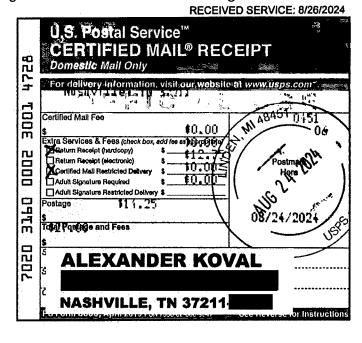

|                                                                                                              | DISTRICT COURT                                                |
|--------------------------------------------------------------------------------------------------------------|---------------------------------------------------------------|
|                                                                                                              | for the rict of Michigan                                      |
| JEFFREY RYAN FENTON  Plaintiff(s)  v.  VIRGINIA LEE STORY et al.,                                            | ) ) ) ) ) Civil Action No. 1:23-cv-1097 )                     |
| Defendant(s)                                                                                                 | )                                                             |
| SUMMONS IN                                                                                                   | A CIVIL ACTION                                                |
| To: (Defendant's name and address)  Alexander Sergey Koval  Nashville, TN 37211                              |                                                               |
| A lawsuit has been filed against you.                                                                        |                                                               |
| are the United States or a United States agency, or an office                                                |                                                               |
| If you fail to respond, judgment by default will be You also must file your answer or motion with the court. | entered against you for the relief demanded in the complaint. |
|                                                                                                              | CLERK OF COURT                                                |
| Date:1/2/2024                                                                                                |                                                               |

Date: \_\_\_\_\_1/2/2024

|                                                                 | UNITED STATE                                                  | ES DISTRICT COURT                                                                                                                                                                                                                                            |
|-----------------------------------------------------------------|---------------------------------------------------------------|--------------------------------------------------------------------------------------------------------------------------------------------------------------------------------------------------------------------------------------------------------------|
|                                                                 | Western Di                                                    | for the istrict of Michigan                                                                                                                                                                                                                                  |
| JEFFREY RYA  Plaintiff v.                                       |                                                               | ) ) ) ) ) Civil Action No. 1:23-cv-1097 )                                                                                                                                                                                                                    |
| VIRGINIA LEE S                                                  | TORY et al.,                                                  | )<br>)                                                                                                                                                                                                                                                       |
| Defendan                                                        | nt(s)                                                         | )                                                                                                                                                                                                                                                            |
|                                                                 | SUMMONS I                                                     | IN A CIVIL ACTION                                                                                                                                                                                                                                            |
| To: (Defendant's name and address                               | Alexander Sergey Koval Nashville, TN 37211                    | 6                                                                                                                                                                                                                                                            |
| A lawsuit has been fi                                           | led against you.                                              |                                                                                                                                                                                                                                                              |
| are the United States or a Uni<br>P. 12 (a)(2) or (3) — you mus | ted States agency, or an of<br>at serve on the plaintiff an a | n you (not counting the day you received it) — or 60 days if yo ficer or employee of the United States described in Fed. R. Civ answer to the attached complaint or a motion under Rule 12 of otion must be served on the plaintiff or plaintiff's attorney, |
| If you fail to respond.<br>You also must file your answe        |                                                               | be entered against you for the relief demanded in the complaint                                                                                                                                                                                              |
|                                                                 |                                                               | CLERK OF COURT                                                                                                                                                                                                                                               |
|                                                                 |                                                               | _                                                                                                                                                                                                                                                            |