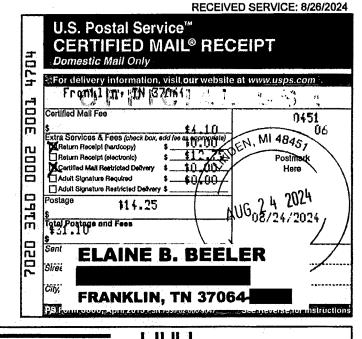

| AO 440 (Acv. 00/12) Sullimons in a Civil Action                                                                       |                                                                                                                                                                                                                                                             |
|-----------------------------------------------------------------------------------------------------------------------|-------------------------------------------------------------------------------------------------------------------------------------------------------------------------------------------------------------------------------------------------------------|
| UNITED STATE                                                                                                          | S DISTRICT COURT                                                                                                                                                                                                                                            |
| Western Dis                                                                                                           | for the strict of Michigan                                                                                                                                                                                                                                  |
| JEFFREY RYAN FENTON  Plaintiff(s)  v.                                                                                 | ) ) ) ) Civil Action No. 1:23-cv-1097                                                                                                                                                                                                                       |
| VIRGINIA LEE STORY et al.,                                                                                            | )<br>)                                                                                                                                                                                                                                                      |
| Defendant(s)                                                                                                          | )                                                                                                                                                                                                                                                           |
| SUMMONS I                                                                                                             | N A CIVIL ACTION                                                                                                                                                                                                                                            |
| To: (Defendant's name and address) Elaine Beaty Beeler Franklin, TN 37064                                             | 61                                                                                                                                                                                                                                                          |
| A lawsuit has been filed against you.                                                                                 |                                                                                                                                                                                                                                                             |
| are the United States or a United States agency, or an off P. 12 (a)(2) or (3) — you must serve on the plaintiff an a | you (not counting the day you received it) — or 60 days if you ficer or employee of the United States described in Fed. R. Civ. answer to the attached complaint or a motion under Rule 12 of tion must be served on the plaintiff or plaintiff's attorney, |
| If you fail to respond, judgment by default will be You also must file your answer or motion with the court.          | be entered against you for the relief demanded in the complaint.                                                                                                                                                                                            |
|                                                                                                                       | CLERK OF COURT                                                                                                                                                                                                                                              |
| Date: 1/2/2024                                                                                                        |                                                                                                                                                                                                                                                             |