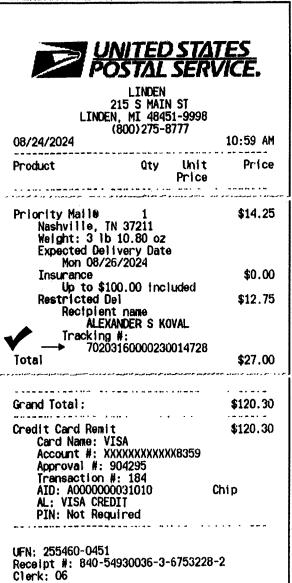

|                                                                                                              | DISTRICT COURT                                                |
|--------------------------------------------------------------------------------------------------------------|---------------------------------------------------------------|
|                                                                                                              | for the rict of Michigan                                      |
| JEFFREY RYAN FENTON  Plaintiff(s)  v.  VIRGINIA LEE STORY et al.,                                            | ) ) ) ) ) Civil Action No. 1:23-cv-1097 )                     |
| Defendant(s)                                                                                                 | )                                                             |
| SUMMONS IN                                                                                                   | A CIVIL ACTION                                                |
| To: (Defendant's name and address)  Alexander Sergey Koval  Nashville, TN 37211                              |                                                               |
| A lawsuit has been filed against you.                                                                        |                                                               |
| are the United States or a United States agency, or an office                                                |                                                               |
| If you fail to respond, judgment by default will be You also must file your answer or motion with the court. | entered against you for the relief demanded in the complaint. |
|                                                                                                              | CLERK OF COURT                                                |
| Date:1/2/2024                                                                                                |                                                               |

Date: \_\_\_\_\_1/2/2024

|                                                                 | UNITED STATE                                                  | ES DISTRICT COURT                                                                                                                                                                                                                                            |
|-----------------------------------------------------------------|---------------------------------------------------------------|--------------------------------------------------------------------------------------------------------------------------------------------------------------------------------------------------------------------------------------------------------------|
|                                                                 | Western Di                                                    | for the istrict of Michigan                                                                                                                                                                                                                                  |
| JEFFREY RYA  Plaintiff v.                                       |                                                               | ) ) ) ) ) Civil Action No. 1:23-cv-1097 )                                                                                                                                                                                                                    |
| VIRGINIA LEE S                                                  | TORY et al.,                                                  | )<br>)                                                                                                                                                                                                                                                       |
| Defendan                                                        | nt(s)                                                         | )                                                                                                                                                                                                                                                            |
|                                                                 | SUMMONS I                                                     | IN A CIVIL ACTION                                                                                                                                                                                                                                            |
| To: (Defendant's name and address                               | Alexander Sergey Koval Nashville, TN 37211                    | 6                                                                                                                                                                                                                                                            |
| A lawsuit has been fi                                           | led against you.                                              |                                                                                                                                                                                                                                                              |
| are the United States or a Uni<br>P. 12 (a)(2) or (3) — you mus | ted States agency, or an of<br>at serve on the plaintiff an a | n you (not counting the day you received it) — or 60 days if yo ficer or employee of the United States described in Fed. R. Civ answer to the attached complaint or a motion under Rule 12 of otion must be served on the plaintiff or plaintiff's attorney, |
| If you fail to respond.<br>You also must file your answe        |                                                               | be entered against you for the relief demanded in the complaint                                                                                                                                                                                              |
|                                                                 |                                                               | CLERK OF COURT                                                                                                                                                                                                                                               |
|                                                                 |                                                               | _                                                                                                                                                                                                                                                            |