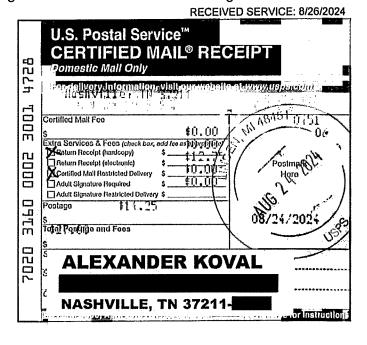

|                                                                                                              | DISTRICT COURT                                                |
|--------------------------------------------------------------------------------------------------------------|---------------------------------------------------------------|
|                                                                                                              | for the rict of Michigan                                      |
| JEFFREY RYAN FENTON  Plaintiff(s)  v.  VIRGINIA LEE STORY et al.,                                            | ) ) ) ) ) Civil Action No. 1:23-cv-1097 )                     |
| Defendant(s)                                                                                                 | )                                                             |
| SUMMONS IN                                                                                                   | A CIVIL ACTION                                                |
| To: (Defendant's name and address)  Alexander Sergey Koval  Nashville, TN 37211                              |                                                               |
| A lawsuit has been filed against you.                                                                        |                                                               |
| are the United States or a United States agency, or an office                                                |                                                               |
| If you fail to respond, judgment by default will be You also must file your answer or motion with the court. | entered against you for the relief demanded in the complaint. |
|                                                                                                              | CLERK OF COURT                                                |
| Date:1/2/2024                                                                                                |                                                               |

Date: \_\_\_\_\_1/2/2024

|                                                                 | UNITED STATE                                                  | ES DISTRICT COURT                                                                                                                                                                                                                                            |
|-----------------------------------------------------------------|---------------------------------------------------------------|--------------------------------------------------------------------------------------------------------------------------------------------------------------------------------------------------------------------------------------------------------------|
|                                                                 | Western Di                                                    | for the istrict of Michigan                                                                                                                                                                                                                                  |
| JEFFREY RYA  Plaintiff v.                                       |                                                               | ) ) ) ) ) Civil Action No. 1:23-cv-1097 )                                                                                                                                                                                                                    |
| VIRGINIA LEE S                                                  | TORY et al.,                                                  | )<br>)                                                                                                                                                                                                                                                       |
| Defendan                                                        | nt(s)                                                         | )                                                                                                                                                                                                                                                            |
|                                                                 | SUMMONS I                                                     | IN A CIVIL ACTION                                                                                                                                                                                                                                            |
| To: (Defendant's name and address                               | Alexander Sergey Koval Nashville, TN 37211                    | 6                                                                                                                                                                                                                                                            |
| A lawsuit has been fi                                           | led against you.                                              |                                                                                                                                                                                                                                                              |
| are the United States or a Uni<br>P. 12 (a)(2) or (3) — you mus | ted States agency, or an of<br>at serve on the plaintiff an a | n you (not counting the day you received it) — or 60 days if yo ficer or employee of the United States described in Fed. R. Civ answer to the attached complaint or a motion under Rule 12 of otion must be served on the plaintiff or plaintiff's attorney, |
| If you fail to respond.<br>You also must file your answe        |                                                               | be entered against you for the relief demanded in the complaint                                                                                                                                                                                              |
|                                                                 |                                                               | CLERK OF COURT                                                                                                                                                                                                                                               |
|                                                                 |                                                               | _                                                                                                                                                                                                                                                            |