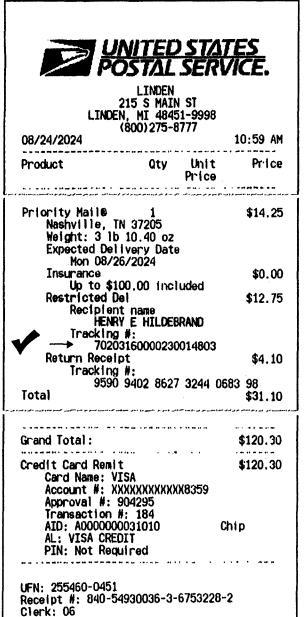

Date: \_\_\_\_\_1/2/2024

|                                                                                                              | S DISTRICT COURT                                             |
|--------------------------------------------------------------------------------------------------------------|--------------------------------------------------------------|
|                                                                                                              | for the rict of Michigan                                     |
| JEFFREY RYAN FENTON  Plaintiff(s)  v.                                                                        | ) ) ) ) Civil Action No. 1:23-cv-1097 )                      |
| VIRGINIA LEE STORY et al.,                                                                                   | )<br>)                                                       |
| Defendant(s)                                                                                                 | <b>)</b>                                                     |
| SUMMONS IN                                                                                                   | A CIVIL ACTION                                               |
| To: (Defendant's name and address) Henry Edward Hildebrand Nashville, TN 37205                               | l <b>ii</b>                                                  |
| A lawsuit has been filed against you.                                                                        |                                                              |
| are the United States or a United States agency, or an office                                                | -                                                            |
| If you fail to respond, judgment by default will be You also must file your answer or motion with the court. | entered against you for the relief demanded in the complaint |
|                                                                                                              | CLERK OF COURT                                               |