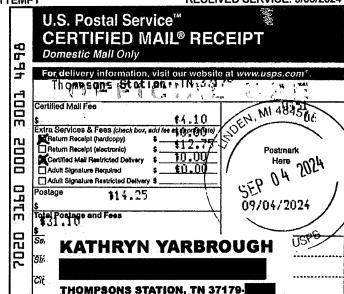

|                                                                                                              | S DISTRICT COURT                                                |
|--------------------------------------------------------------------------------------------------------------|-----------------------------------------------------------------|
|                                                                                                              | for the                                                         |
| Western Dis                                                                                                  | trict of Michigan                                               |
|                                                                                                              | )                                                               |
| JEFFREY RYAN FENTON                                                                                          | ) "<br>}                                                        |
| Plaintiff(s)                                                                                                 | <b>)</b>                                                        |
| v.                                                                                                           | ) Civil Action No. 1:23-cv-1097                                 |
|                                                                                                              | · ·                                                             |
| VIRGINIA LEE STORY et al.,                                                                                   | <b>}</b>                                                        |
| Defendant(s)                                                                                                 | )                                                               |
| SUMMONS IN                                                                                                   | N A CIVIL ACTION                                                |
| To: (Defendant's name and address)  Kathryn Lynn Yarbrough  Thompsons Station, TN 3                          | 7179                                                            |
| A lawsuit has been filed against you.                                                                        | ก                                                               |
| are the United States or a United States agency, or an offi                                                  |                                                                 |
| If you fail to respond, judgment by default will be You also must file your answer or motion with the court. | e entered against you for the relief demanded in the complaint. |
|                                                                                                              | CLERK OF COURT                                                  |
| Date: 1/2/2024                                                                                               |                                                                 |

Date: <u>1/2/2024</u>

| 710 440 (Ref. 00/12) Santanone in a Civil Action                                                                      |                                                                                                                                                                                                                                                                   |
|-----------------------------------------------------------------------------------------------------------------------|-------------------------------------------------------------------------------------------------------------------------------------------------------------------------------------------------------------------------------------------------------------------|
| United State                                                                                                          | ES DISTRICT COURT                                                                                                                                                                                                                                                 |
| Western Dis                                                                                                           | for the strict of Michigan                                                                                                                                                                                                                                        |
| JEFFREY RYAN FENTON  Plaintiff(s)  v.                                                                                 | ) ) ) ) ) Civil Action No. 1:23-cv-1097                                                                                                                                                                                                                           |
| VIRGINIA LEE STORY et al.,  Defendant(s)                                                                              | )<br>)<br>)<br>)                                                                                                                                                                                                                                                  |
| SUMMONS I                                                                                                             | N A CIVIL ACTION                                                                                                                                                                                                                                                  |
| To: (Defendant's name and address)  Kathryn Lynn Yarbrough Thompsons Station, TN 3                                    |                                                                                                                                                                                                                                                                   |
| are the United States or a United States agency, or an off P. 12 (a)(2) or (3) — you must serve on the plaintiff an a | you (not counting the day you received it) — or 60 days if you ficer or employee of the United States described in Fed. R. Civ. answer to the attached complaint or a motion under Rule 12 of a position must be served on the plaintiff or plaintiff's attorney, |
| If you fail to respond, judgment by default will be You also must file your answer or motion with the court.          | ວe entered against you for the relief demanded in the complaint.                                                                                                                                                                                                  |
|                                                                                                                       | CLERK OF COURT                                                                                                                                                                                                                                                    |