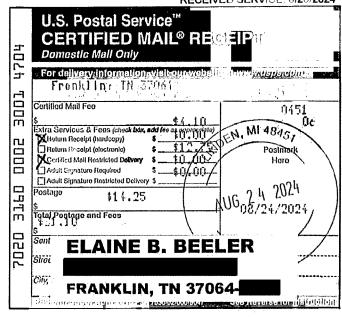

|                                                                                                              | S DISTRICT COURT                                                |
|--------------------------------------------------------------------------------------------------------------|-----------------------------------------------------------------|
|                                                                                                              | for the                                                         |
| Western Dis                                                                                                  | trict of Michigan                                               |
|                                                                                                              | )                                                               |
| JEFFREY RYAN FENTON                                                                                          | ) "<br>}                                                        |
| Plaintiff(s)                                                                                                 | <b>)</b>                                                        |
| v.                                                                                                           | ) Civil Action No. 1:23-cv-1097                                 |
|                                                                                                              | · ·                                                             |
| VIRGINIA LEE STORY et al.,                                                                                   | <b>}</b>                                                        |
| Defendant(s)                                                                                                 | )                                                               |
| SUMMONS IN                                                                                                   | N A CIVIL ACTION                                                |
| To: (Defendant's name and address)  Kathryn Lynn Yarbrough  Thompsons Station, TN 3                          | 7179                                                            |
| A lawsuit has been filed against you.                                                                        | ก                                                               |
| are the United States or a United States agency, or an offi                                                  |                                                                 |
| If you fail to respond, judgment by default will be You also must file your answer or motion with the court. | e entered against you for the relief demanded in the complaint. |
|                                                                                                              | CLERK OF COURT                                                  |
| Date: 1/2/2024                                                                                               |                                                                 |

Date: <u>1/2/2024</u>

| 710 440 (Ref. 00/12) Santanone in a Civil Action                                                                      |                                                                                                                                                                                                                                                                   |
|-----------------------------------------------------------------------------------------------------------------------|-------------------------------------------------------------------------------------------------------------------------------------------------------------------------------------------------------------------------------------------------------------------|
| United State                                                                                                          | ES DISTRICT COURT                                                                                                                                                                                                                                                 |
| Western Dis                                                                                                           | for the strict of Michigan                                                                                                                                                                                                                                        |
| JEFFREY RYAN FENTON  Plaintiff(s)  v.                                                                                 | ) ) ) ) ) Civil Action No. 1:23-cv-1097                                                                                                                                                                                                                           |
| VIRGINIA LEE STORY et al.,  Defendant(s)                                                                              | )<br>)<br>)<br>)                                                                                                                                                                                                                                                  |
| SUMMONS I                                                                                                             | N A CIVIL ACTION                                                                                                                                                                                                                                                  |
| To: (Defendant's name and address)  Kathryn Lynn Yarbrough Thompsons Station, TN 3                                    |                                                                                                                                                                                                                                                                   |
| are the United States or a United States agency, or an off P. 12 (a)(2) or (3) — you must serve on the plaintiff an a | you (not counting the day you received it) — or 60 days if you ficer or employee of the United States described in Fed. R. Civ. answer to the attached complaint or a motion under Rule 12 of a position must be served on the plaintiff or plaintiff's attorney, |
| If you fail to respond, judgment by default will be You also must file your answer or motion with the court.          | ວe entered against you for the relief demanded in the complaint.                                                                                                                                                                                                  |
|                                                                                                                       | CLERK OF COURT                                                                                                                                                                                                                                                    |