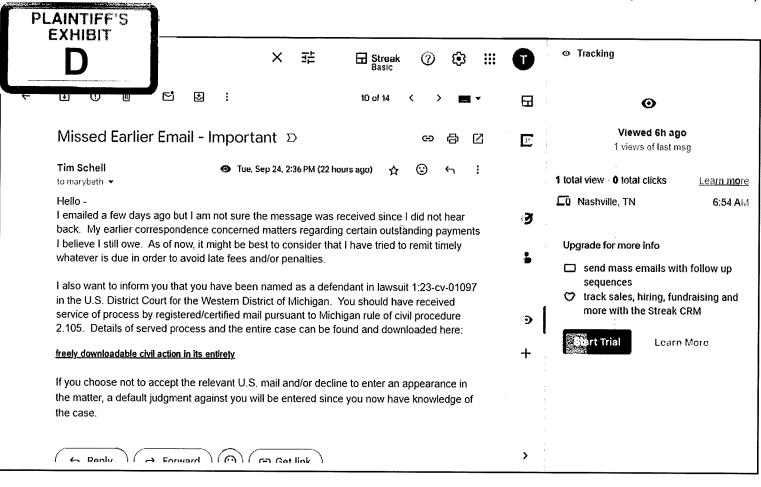

mes Used:

Name

Mary Elizabeth Ausbrooks

Mary Elizabeth Maney

\* Information accurate as of Tuesday, December 03, 2024 11:00 AM UTC

ABOUT THE BOARD

FOR THE PUBLIC

FOR LEGAL PROFESSIONALS

**NEWS & PUBLICATIONS** 

LINKS OF INTERESTS

# Mission Statement

To assist the Court in protecting the public from harm from unethical lawyers by administering the disciplinary process; to assist the public by providing information about the judicial system and the disciplinary system for lawyers; and, to assist lawyers by interpreting and applying the Court's disciplinary rules.

© 2024 Board of Professional Responsibility of the Supreme Court of Tennessee.

PRIVACY STATEMENT DISCLAIMER

2024-02

https://www.tbpr.org/attorneys/018097

Document 205 Filed 01/21/25 Page 14 of 17 PageID #: 575

1/1





| NAMED DEFENDANT                   | 2                         |                        |                                                         |                                               |                                                | 2                                       |                          |                        | 2                                  | 2                            |                                                       |                                                       | 2                                                       |                                                           | Ä                                             | 9                                           | T                                               | T