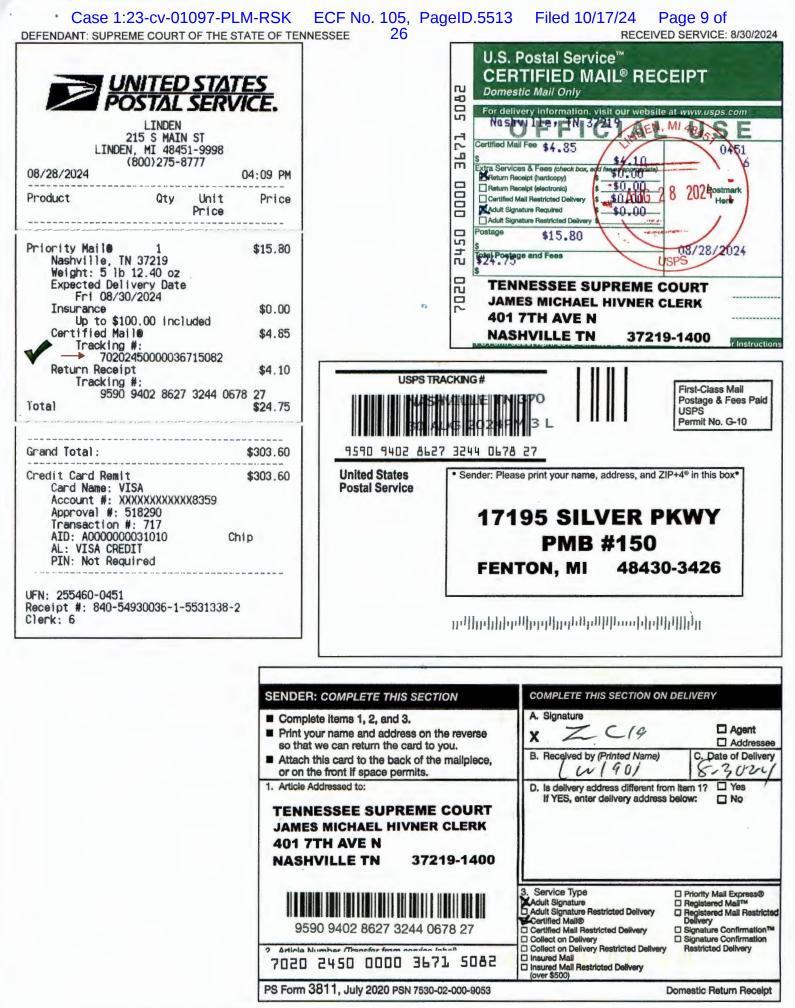

Pursuant to F.R.Civ.P. 4(j)(2)(B) and Mich. Ct. R. 2.105, defendant SUPREME COURT OF THE STATE OF TENNESSEE was served via certified U.S. mail, upon Clerk James Michael Hivner using tracking #70202450000036715082 on August 30, 2024. Service was also provided to Governor Bill Lee with tracking #70202450000036715099 on August 29, 2024. Attorney General Jonathan Skrmetti was served with tracking #70202450000036715853 on September 6th, 2024. See attached USPS receipts.