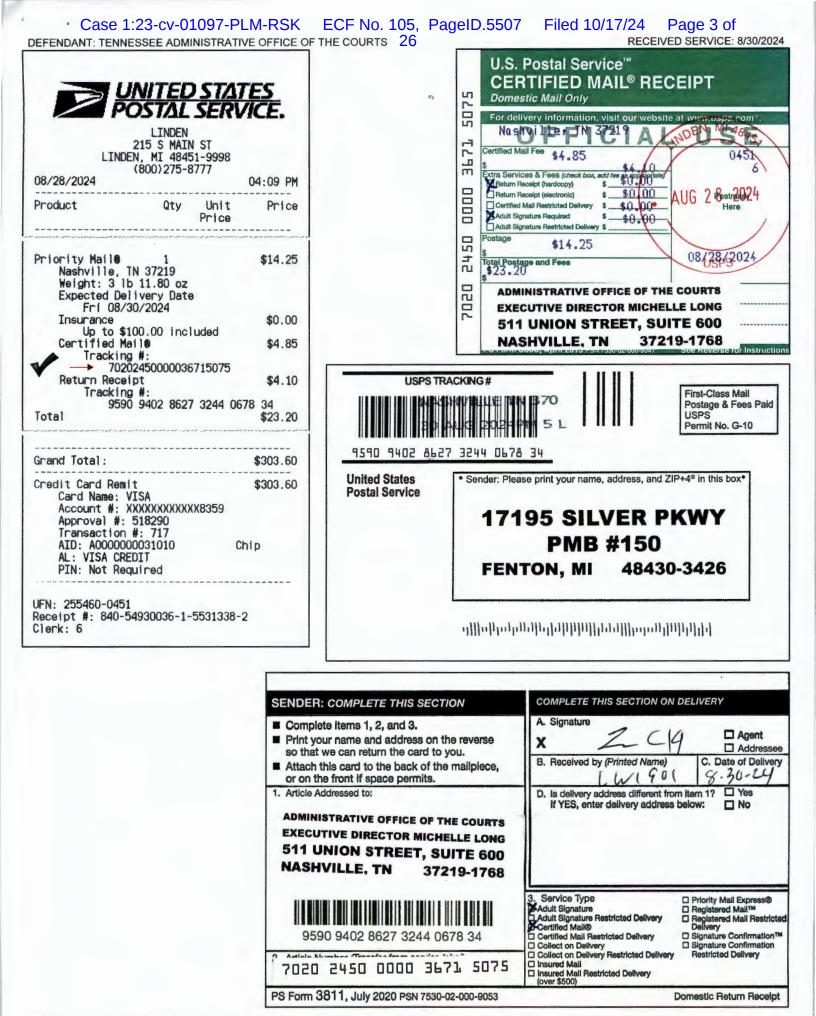

Pursuant to F.R.Civ.P. 4(j)(2)(B) and Mich. Ct. R. 2.105, defendant TENNESSEE ADMINISTRATIVE OFFICE OF THE COURTS was served via certified U.S. mail, upon Executive Director Michelle Long using tracking #70202450000036715075 on August 30, 2024. Service was also provided to Governor Bill Lee with tracking #70202450000036715099 on August 29, 2024. Attorney General Jonathan Skrmetti was served with tracking #70202450000036715853 on September 6th, 2024. See attached receipt copies from the USPS.