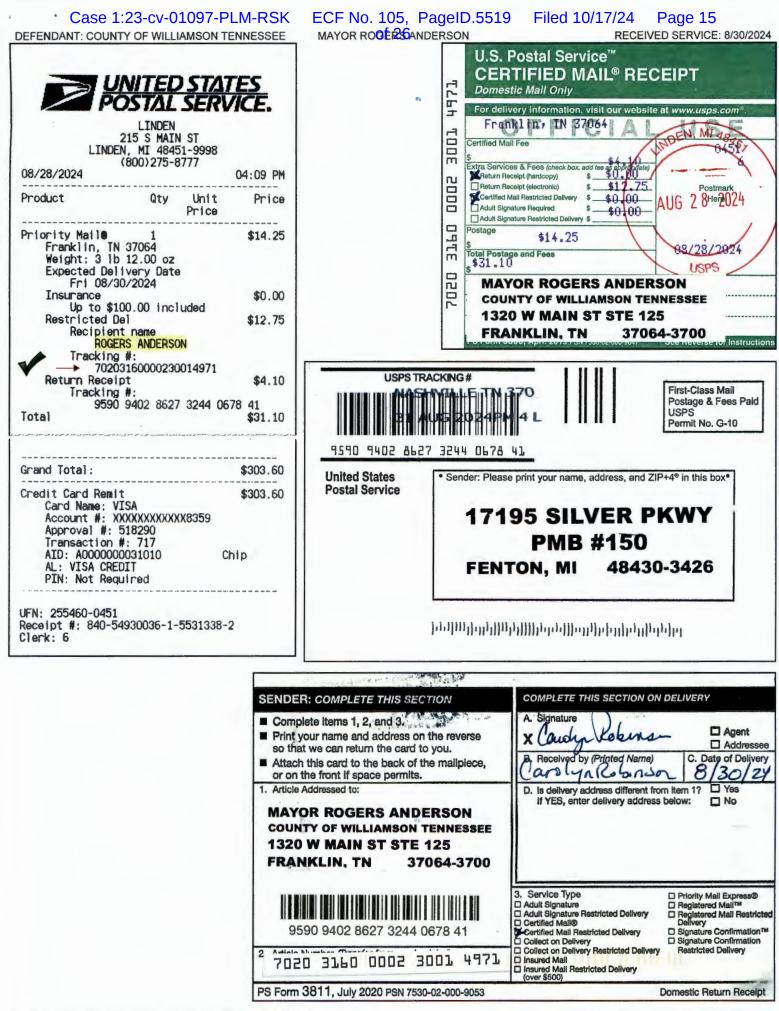

Other (specify):

Pursuant to F.R.Civ.P. 4(j)(2)(B) and Mich. Ct. R. 2.105, defendant COUNTY OF WILLIAMSON TENNESSEE was served via certified U.S. mail, upon Mayor Rogers Anderson using tracking number 70203160000230014971 on August 30, 2024. After which service was also provided to County Clerk Jeff Whidby using tracking number 70202450000036716133 on September 9, 2024. See attached receipt copies from the USPS.