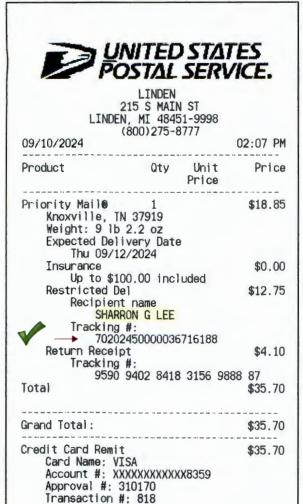

☐ Collect on Delivery Restricted Delivery

RICO SERVICE: SHIPPED via USPS on 9/10/2024 at 2:07PM

Case 1:23-cv-01097-PLM-RSK (FENTON v. STORY et al.)

☐ Priority Mail Express®

☐ Signature Confirmation™

☐ Signature Confirmation

Restricted Delivery

Domestic Return Receipt

☐ Registered Mail™ ☐ Registered Mall Restricted Delivery ALERT: HURRICANE HELENE, FLOODING, AND SEVERE WEATHER IN THE SOUTHEASTER...

Postal Features:

Product: Certified Mail Restricted Delivery

Priority Up to \$100 insurance included. Restrictions Apply (i)

Mail<sup>®</sup>

See tracking for related item: 9590940284183156988887 (/go/

TrackConfirmAction?